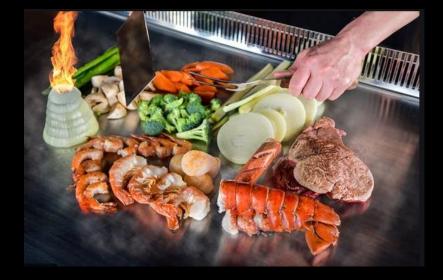

# Prawns, Scallops & Lobster

# Signature Habachi

| Vegetarian w/tofu     | 15 |
|-----------------------|----|
| Chicken               | 18 |
| Calamari Steak        | 19 |
| Tenderloin Steak      | 20 |
| New York Steak        | 20 |
| Scallops              | 23 |
| Prawns                | 23 |
| Salmon                | 22 |
| Tilapia( Red Snapper) | 21 |
| Lobster               | 36 |
|                       |    |